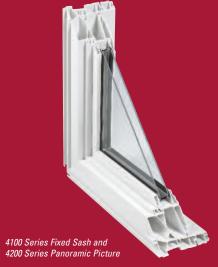

#### 4100 Series Fixed Sash / 4200 Series Panoramic Picture

At 4 9/16" deep, this profile comes complete with built-in drywall retainer. Ideal for new construction applications with deeper walls.

Fixed sash windows are designed to coordinate with casement and awning windows to provide even sightlines and an overall matching appearance. Directly glazed into the frame, panoramic picture windows provide a slim profile with large uninterrupted views. Both window styles are ideal for the variable Canadian climate, are CSA-A440 compliant and meet EnergyStar® requirements.