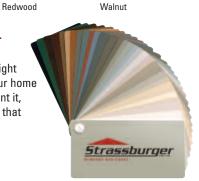

## DoubleNature® finish options

Cherry

Oak

Golden Pecan

Standard or custom. You pick the colour

You've chosen the right window to make your home just the way you want it, now it's time to pick that perfect colour.

Preserve™ factory applied protective film

- · saves time, money and jobsite hassles
- simply peels off

We offer 50 standard colours chosen specifically to complement any new home design or retro-fit. Custom colour matching is also available. All exterior colours come with a 15 year warranty. All exterior stain colours are warrantied for 10 years.