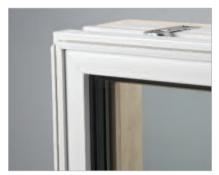

## 3100 Series Fixed Sash / 3200 Series Panoramic Picture

This 3 1/4" deep profile is versatile for new construction or replacement applications.

#### 4100 Series Fixed Sash / 4200 Series Panoramic Picture

At 4 9/16" deep, this profile comes complete with built-in drywall retainer. Ideal for new construction applications with deeper walls.

Fixed sash windows are designed to coordinate with casement and awning windows to provide even sightlines and an overall matching appearance. Directly glazed into the frame, panoramic picture windows provide a slim profile with large uninterrupted views. Both window styles are ideal for the variable Canadian climate, are CSA-A440 compliant and meet EnergyStar® requirements.