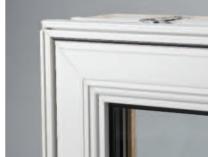

## 3100 Series Fixed Sash / 3200 Series Panoramic Picture

This 3 1/4" deep profile is versatile for new construction or replacement applications.

#### 4100 Series Fixed Sash / 4200 Series Panoramic Picture

At 4 9/16" deep, this profile comes complete with built-in drywall retainer. Ideal for new construction applications with deeper walls.

Fixed sash windows are designed to coordinate with casement and awning windows to provide even sightlines and an overall matching appearance. Directly glazed into the frame, panoramic picture windows provide a slim profile with large uninterrupted views. Both window styles are ideal for the variable Canadian climate, are CSA-A440 compliant and meet EnergyStar® requirements.