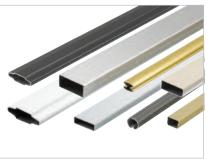

### **Brickmould and trim options**

A wide variety of decorative brickmoulds, drywall returns, jamb extensions and trim options are available to finish the window. Most brickmoulds have tear-out systems to allow for siding. Available in only white, these extrusions can be painted to match your chosen window frame colour.