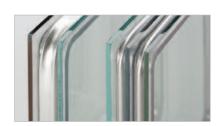

### New technology turns glass into insulation

Strassburger windows are glazed with cutting edge technology from Cardinal Glass. Through research and engineering Cardinal glass adds new standards of comfort, energy savings and value to you home. Cardinal glass is specifically designed to let clear light stream into your home while rejecting the sun's heat and damaging UV rays that shorten the life of drapes and furniture. All Cardinal units come complete with the XL Edge spacer system which provides proven thermal and structural performance.

LoE-i89 turns double-pane windows into triple pane performers

- energy-saving roomside coated glass
- more light transmittance
- less reflectance

LoE-180 is the ideal glass for passive solar applications

- · high solar gain
- · blocks interior heat loss to outside
- dramatic comfort improvements

Double and triple glazed windows deliver outstanding thermal performance. Low conductivity warm edge spacers keep the panes of glass apart.

LoE<sup>2</sup>-272 delivers year round comfort

- reflects heat back into room on cold days
- promotes easier control and maintenance of interior air
- reflects harmful UV rays

LoE3-366 rejects the sun's heat without affecting the view

- provides premium insulation and comfort
- rejects 95% of sun's damaging UV rays
- highest levels of energy savings

Neat™ windows almost clean themselves

- ultra smooth glass treatment
- windows stay cleaner longer