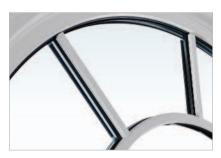

## **Simulated Divided Lites**

Surface mounted grille bars create a unique and distinctive multi-pane effect known as simulated divided lites.

Choose from a variety of patterns and shapes to create the window style that complements your architecture and your individual taste.

Sunburst with Colonial

Gothic

Border

Sunburst