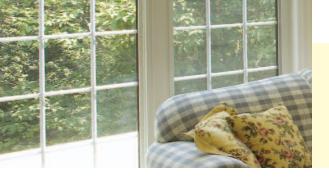

# The Best of Both Worlds...

Stunningly beautiful windows and years of peace-of-mind

Fixed Sash

Panoramic Picture

## 3100 Series Fixed Sash / 3200 Series Panoramic Picture

This 3 1/4" deep profile is versatile for new construction or replacement applications.

#### 4100 Series Fixed Sash / 4200 Series Panoramic Picture

At 4 9/16" deep, this profile comes complete with built-in drywall retainer. Ideal for new construction applications with deeper walls.

Fixed sash windows are designed to coordinate with casement and awning windows to provide even sightlines and an overall matching appearance. Directly glazed into the frame, panoramic picture windows provide a slim profile with large uninterrupted views. Both window styles are ideal for the variable Canadian climate, are CSA-A440 compliant and meet EnergyStar® requirements.