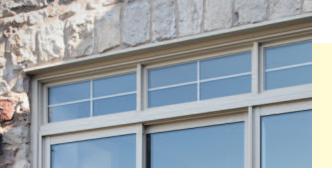

# The Best of Both Worlds...

Stunningly beautiful windows and years of peace-of-mind

Fixed Sash

Panoramic Picture

#### 4100 Series Fixed Sash / 4200 Series Panoramic Picture

At 4 9/16" deep, this profile comes complete with built-in drywall retainer. Ideal for new construction applications with deeper walls.

Fixed sash windows are designed to coordinate with casement and awning windows to provide even sightlines and an overall matching appearance. Directly glazed into the frame, panoramic picture windows provide a slim profile with large uninterrupted views. Both window styles are ideal for the variable Canadian climate, are CSA-A440 compliant and meet EnergyStar® requirements.