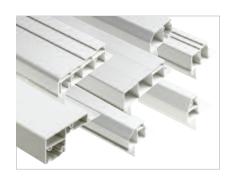

### **Brickmould and trim options**

A wide variety of decorative brickmoulds, drywall returns, jamb extensions and trim options are available to finish the window. Most brickmoulds have tear-out systems to allow for siding. Available in only white, these extrusions can be painted to match your chosen window frame colour.