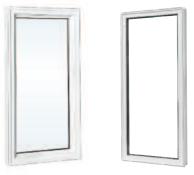

Low Profile - Sashless

Allow numerous windows to be added together while maintaining clear sightlines and reducing visual clutter.

**Profiled Sash** 

Gives character to the frames and complements the architectural asthetics