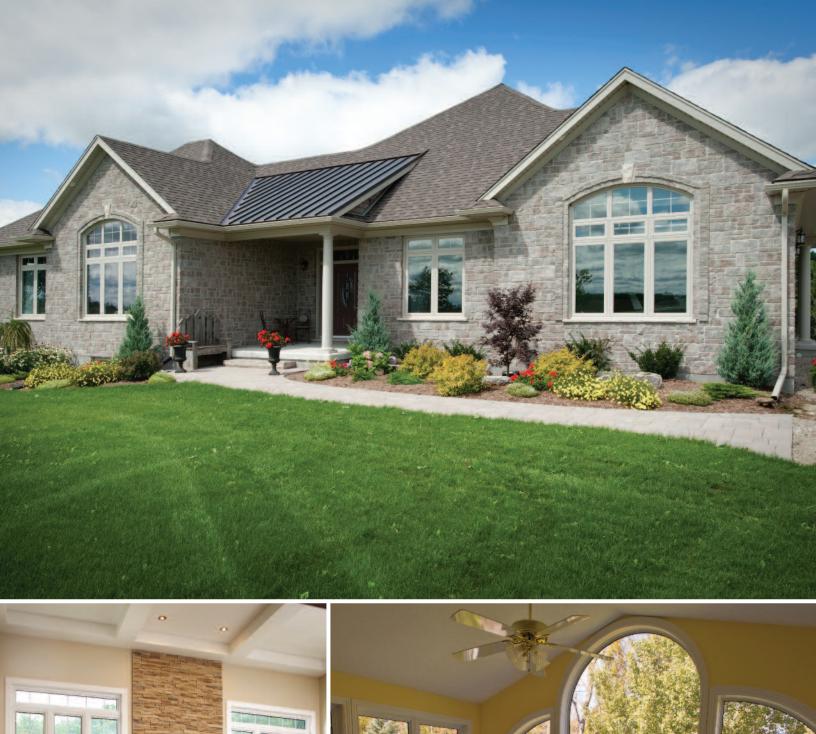

# SERIES 3000/4000

# FIXED SASH AND PANORAMIC WINDOWS

Craftsmanship. Style. Performance.

The remarkable performance of Strassburger windows is the result of attention to the smallest of details in the quest for premium product quality.

# The Best of Both Worlds...

Stunningly beautiful windows and years of peace-of-mind

Fixed Sash

Panoramic Picture

#### 4100 Series Fixed Sash / 4200 Series Panoramic Picture

At 4 9/16" deep, this profile comes complete with built-in drywall retainer. Ideal for new construction applications with deeper walls.

Fixed sash windows are designed to coordinate with casement and awning windows to provide even sightlines and an overall matching appearance. Directly glazed into the frame, panoramic picture windows provide a slim profile with large uninterrupted views. Both window styles are ideal for the variable Canadian climate, are CSA-A440 compliant and meet EnergyStar® requirements.