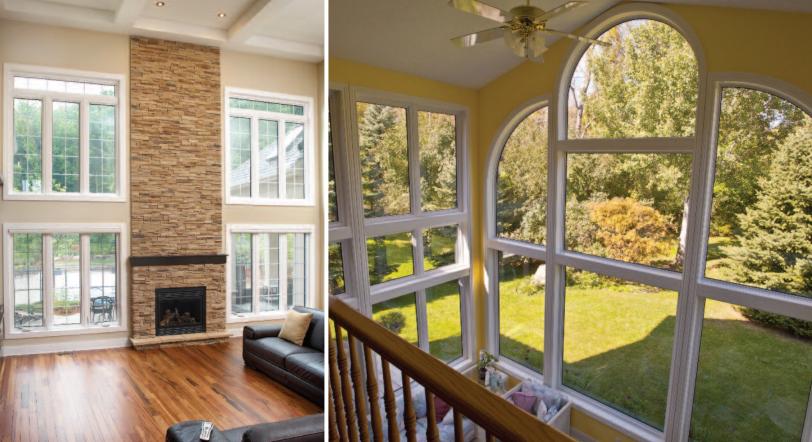

#### 4100 Series Fixed Sash / 4200 Series Panoramic Picture

At 4 9/16" deep, this profile comes complete with built-in drywall retainer. Ideal for new construction applications with deeper walls.

Fixed sash windows are designed to coordinate with casement and awning windows to provide even sightlines and an overall matching appearance. Directly glazed into the frame, panoramic picture windows provide a slim profile with large uninterrupted views. Both window styles are ideal for the variable Canadian climate, are CSA-A440 compliant and meet EnergyStar® requirements.

- Available in virtually any size or shape to match your architectural style
- Strassburger fixed sash and panoramic picture windows have outstanding insulation and sound abatement qualities, as well as excellent thermal efficiency and increased strength
- 100% uPVC extrusions are designed to provide superior resistance to severe weather conditions
- Available in a range of glass types and thicknesses including single, double and triple glazing as well as decorative panels
- Designed to be aesthetically and structurally compatible with other Strassburger window and door styles
- Standard extrusion colour is solid white. See colour chart for exterior standard and custom colours