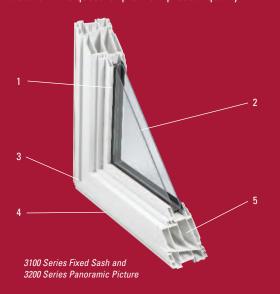

- 1 Interior glazing bead design allows the window to withstand winds of over 350 km/h (220 mph).
- 2 Accommodates virtually all types of glazing
- 3 Fusion welded seams create a 100% water and airtight surface and increase the structural integrity of frames and sashes
- 4 Interior and exterior grooves allow for brickmoulds, nailing flanges, returns and jamb extensions
- 5 Strassburger windows have the highest number of internal chambers

## 3100 Series Fixed Sash / 3200 Series Panoramic Picture

This 3 1/4" deep profile is versatile for new construction or replacement applications.