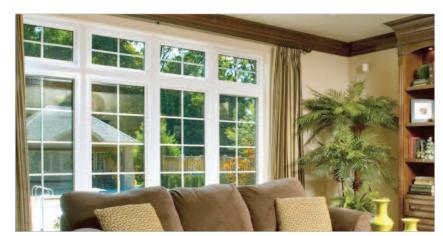

# The Best of Both Worlds...

Stunningly beautiful windows and years of peace-of-mind

Fixed Sash

Panoramic Picture

## 3100 Series Fixed Sash / 3200 Series Panoramic Picture

This 3 1/4" deep profile is versatile for new construction or replacement applications.

#### 4100 Series Fixed Sash / 4200 Series Panoramic Picture

At 4 9/16" deep, this profile comes complete with built-in drywall retainer. Ideal for new construction applications with deeper walls.

Fixed sash windows are designed to coordinate with casement and awning windows to provide even sightlines and an overall matching appearance. Directly glazed into the frame, panoramic picture windows provide a slim profile with large uninterrupted views. Both window styles are ideal for the variable Canadian climate, are CSA-A440 compliant and meet EnergyStar® requirements.

- Available in virtually any size or shape to match your architectural style
- Strassburger fixed sash and panoramic picture windows have outstanding insulation and sound abatement qualities, as well as excellent thermal efficiency and increased strength
- 100% uPVC extrusions are designed to provide superior resistance to severe weather conditions
- Available in a range of glass types and thicknesses including single, double and triple glazing as well as decorative panels
- Designed to be aesthetically and structurally compatible with other Strassburger window and door styles
- Standard extrusion colour is solid white. See colour chart for exterior standard and custom colours